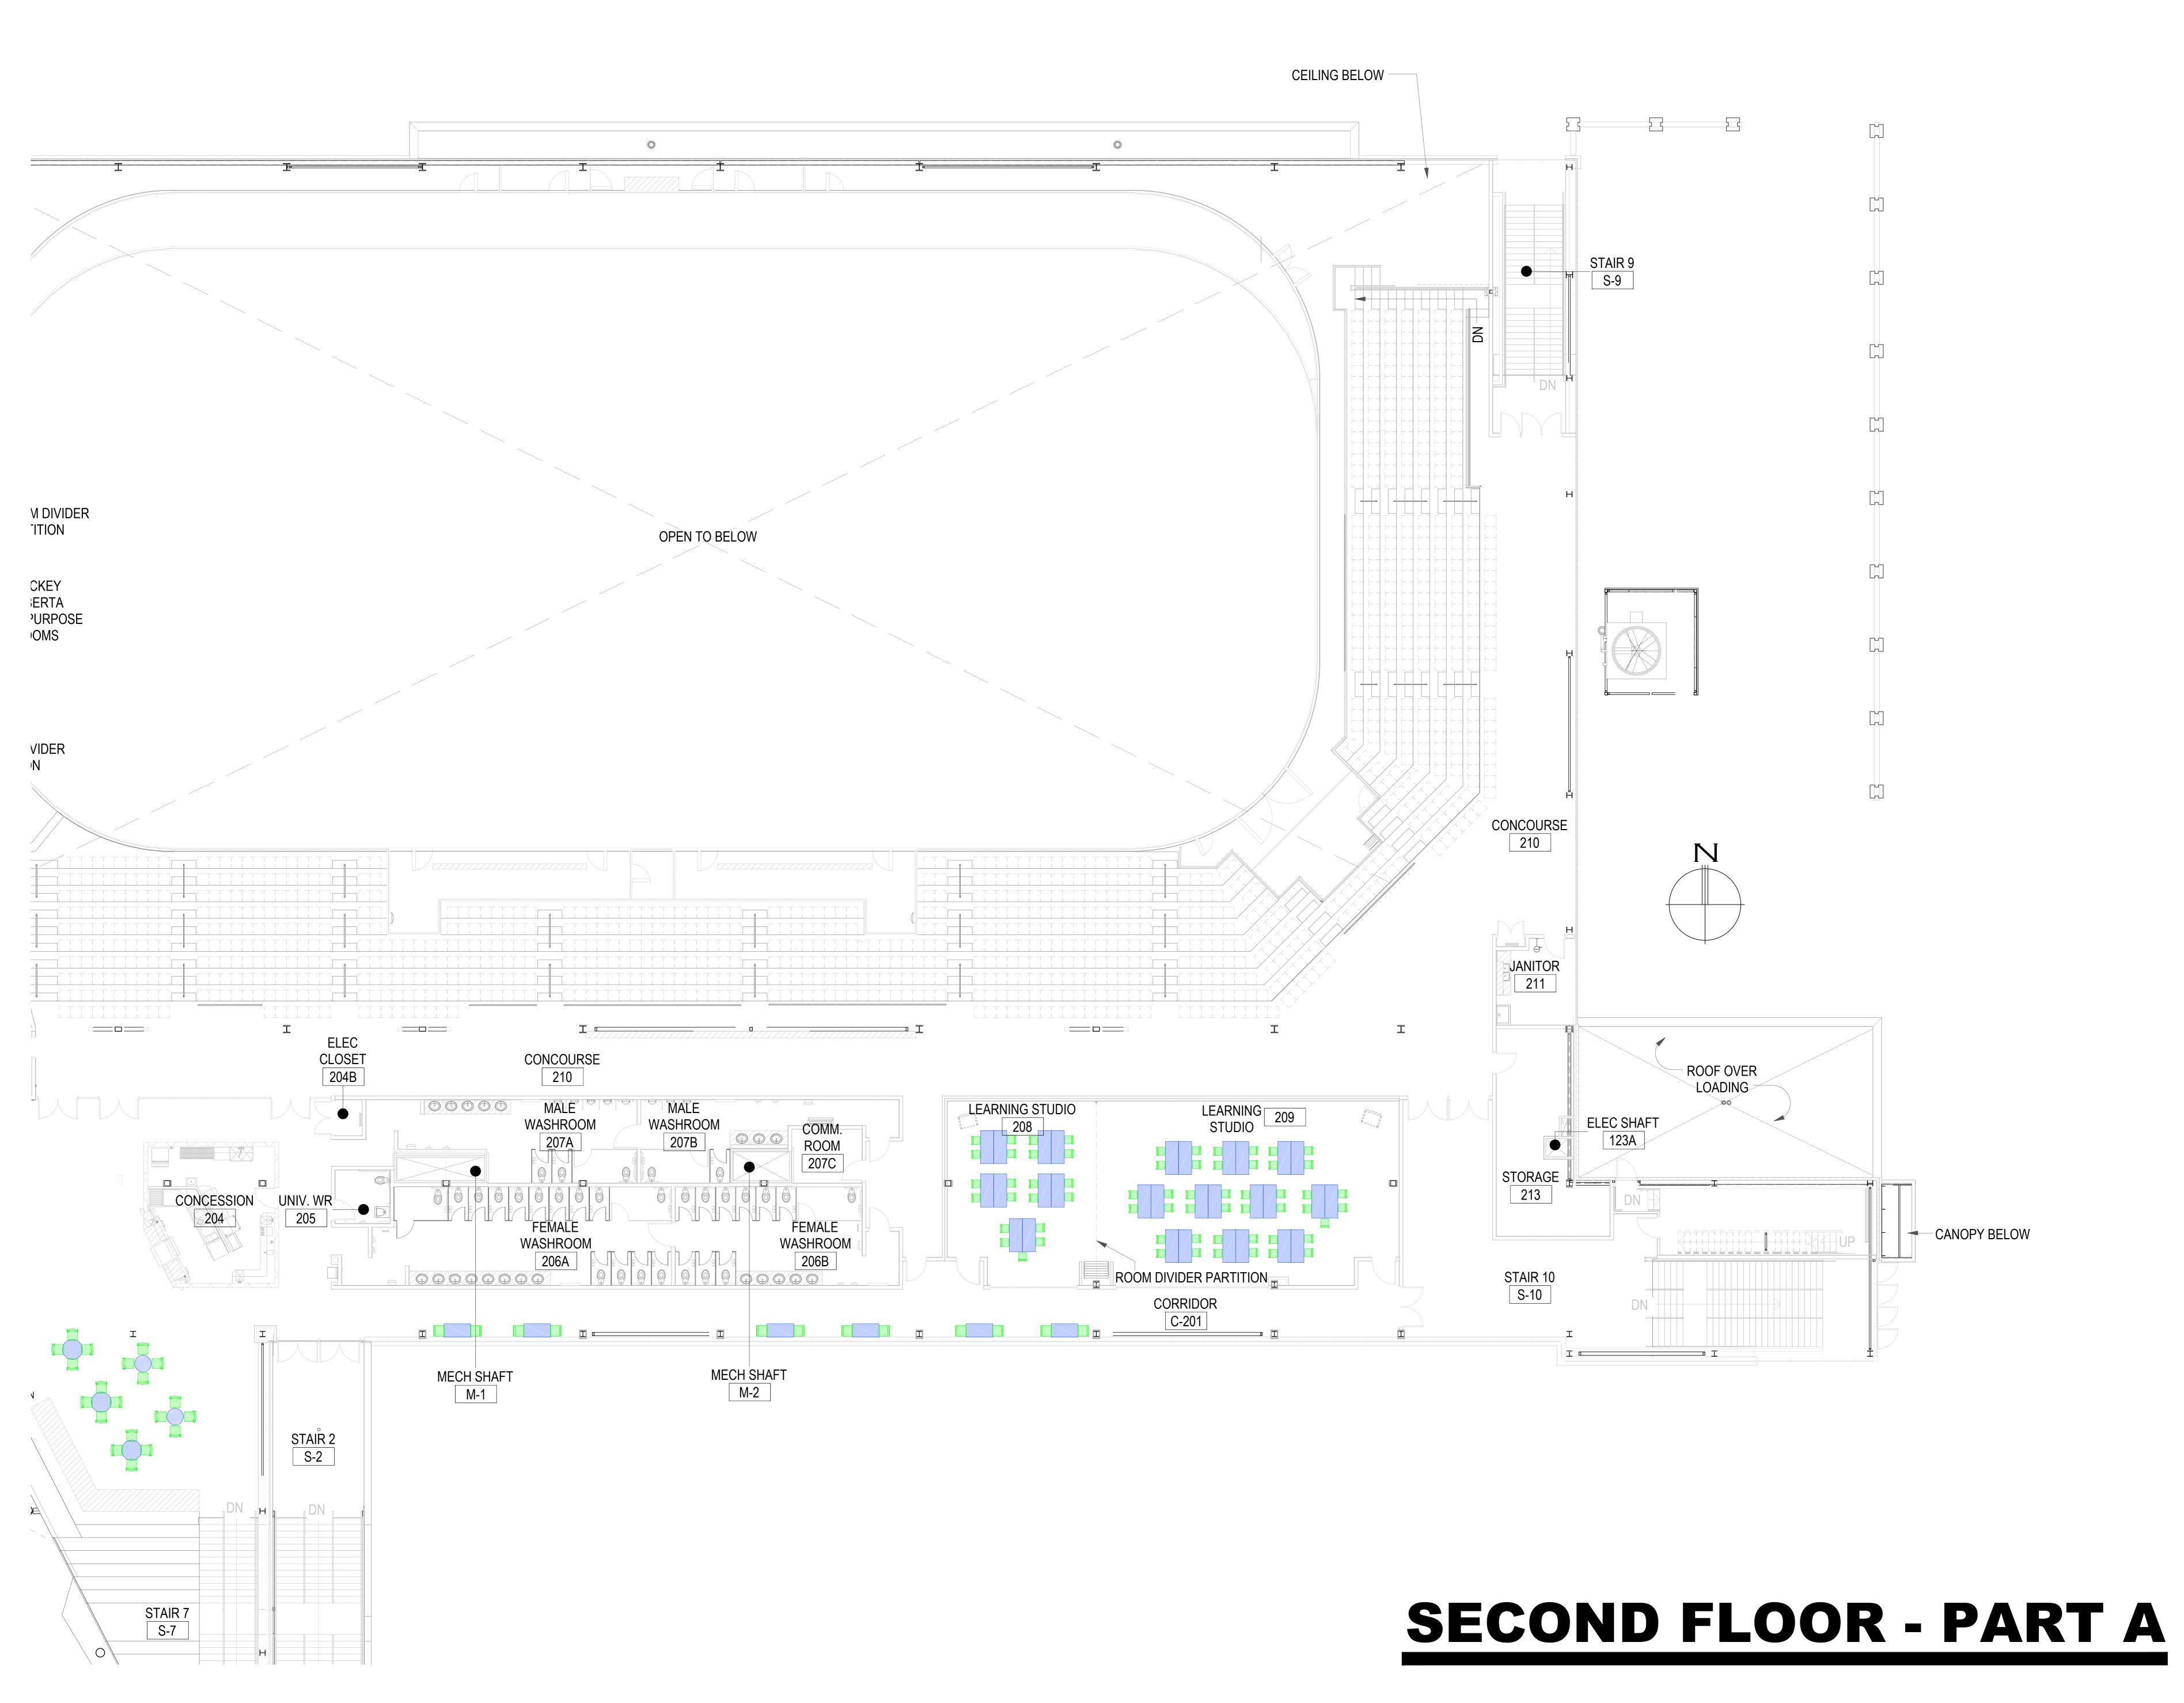

CLIENT/PROJECT

RED DEER COLLEGE

Red Deer College Garry W. Harris Canada Games Centre Red Deer, AB

SCALI

1:100

ITLE

FURNITURE LAYOUT

DRAWING #

**1.2A** 

| LEG                     | EN  | D    |            |
|-------------------------|-----|------|------------|
| CHAIR TABLE DESK STORAG | E   |      |            |
| PART D PART D           | PAR |      | 7          |
|                         |     |      |            |
|                         |     |      |            |
|                         |     |      |            |
| Procurement Revision    | МС  |      | 2017.11.1  |
| Second Design Workshop  | МС  |      | 2017.10.19 |
| First Design Workshop   | MC  |      | 2017.10.1  |
| Revised                 | Ву  | Appd | YYYY.MM.DD |
|                         |     |      |            |
|                         |     |      |            |
|                         |     |      |            |
| Final Set For RFP       | МС  |      | 2017.11.1  |
| Draft                   | MC  |      | 2017.11.1  |
| Issued                  | Ву  | Appd | YYYY.MM.DD |