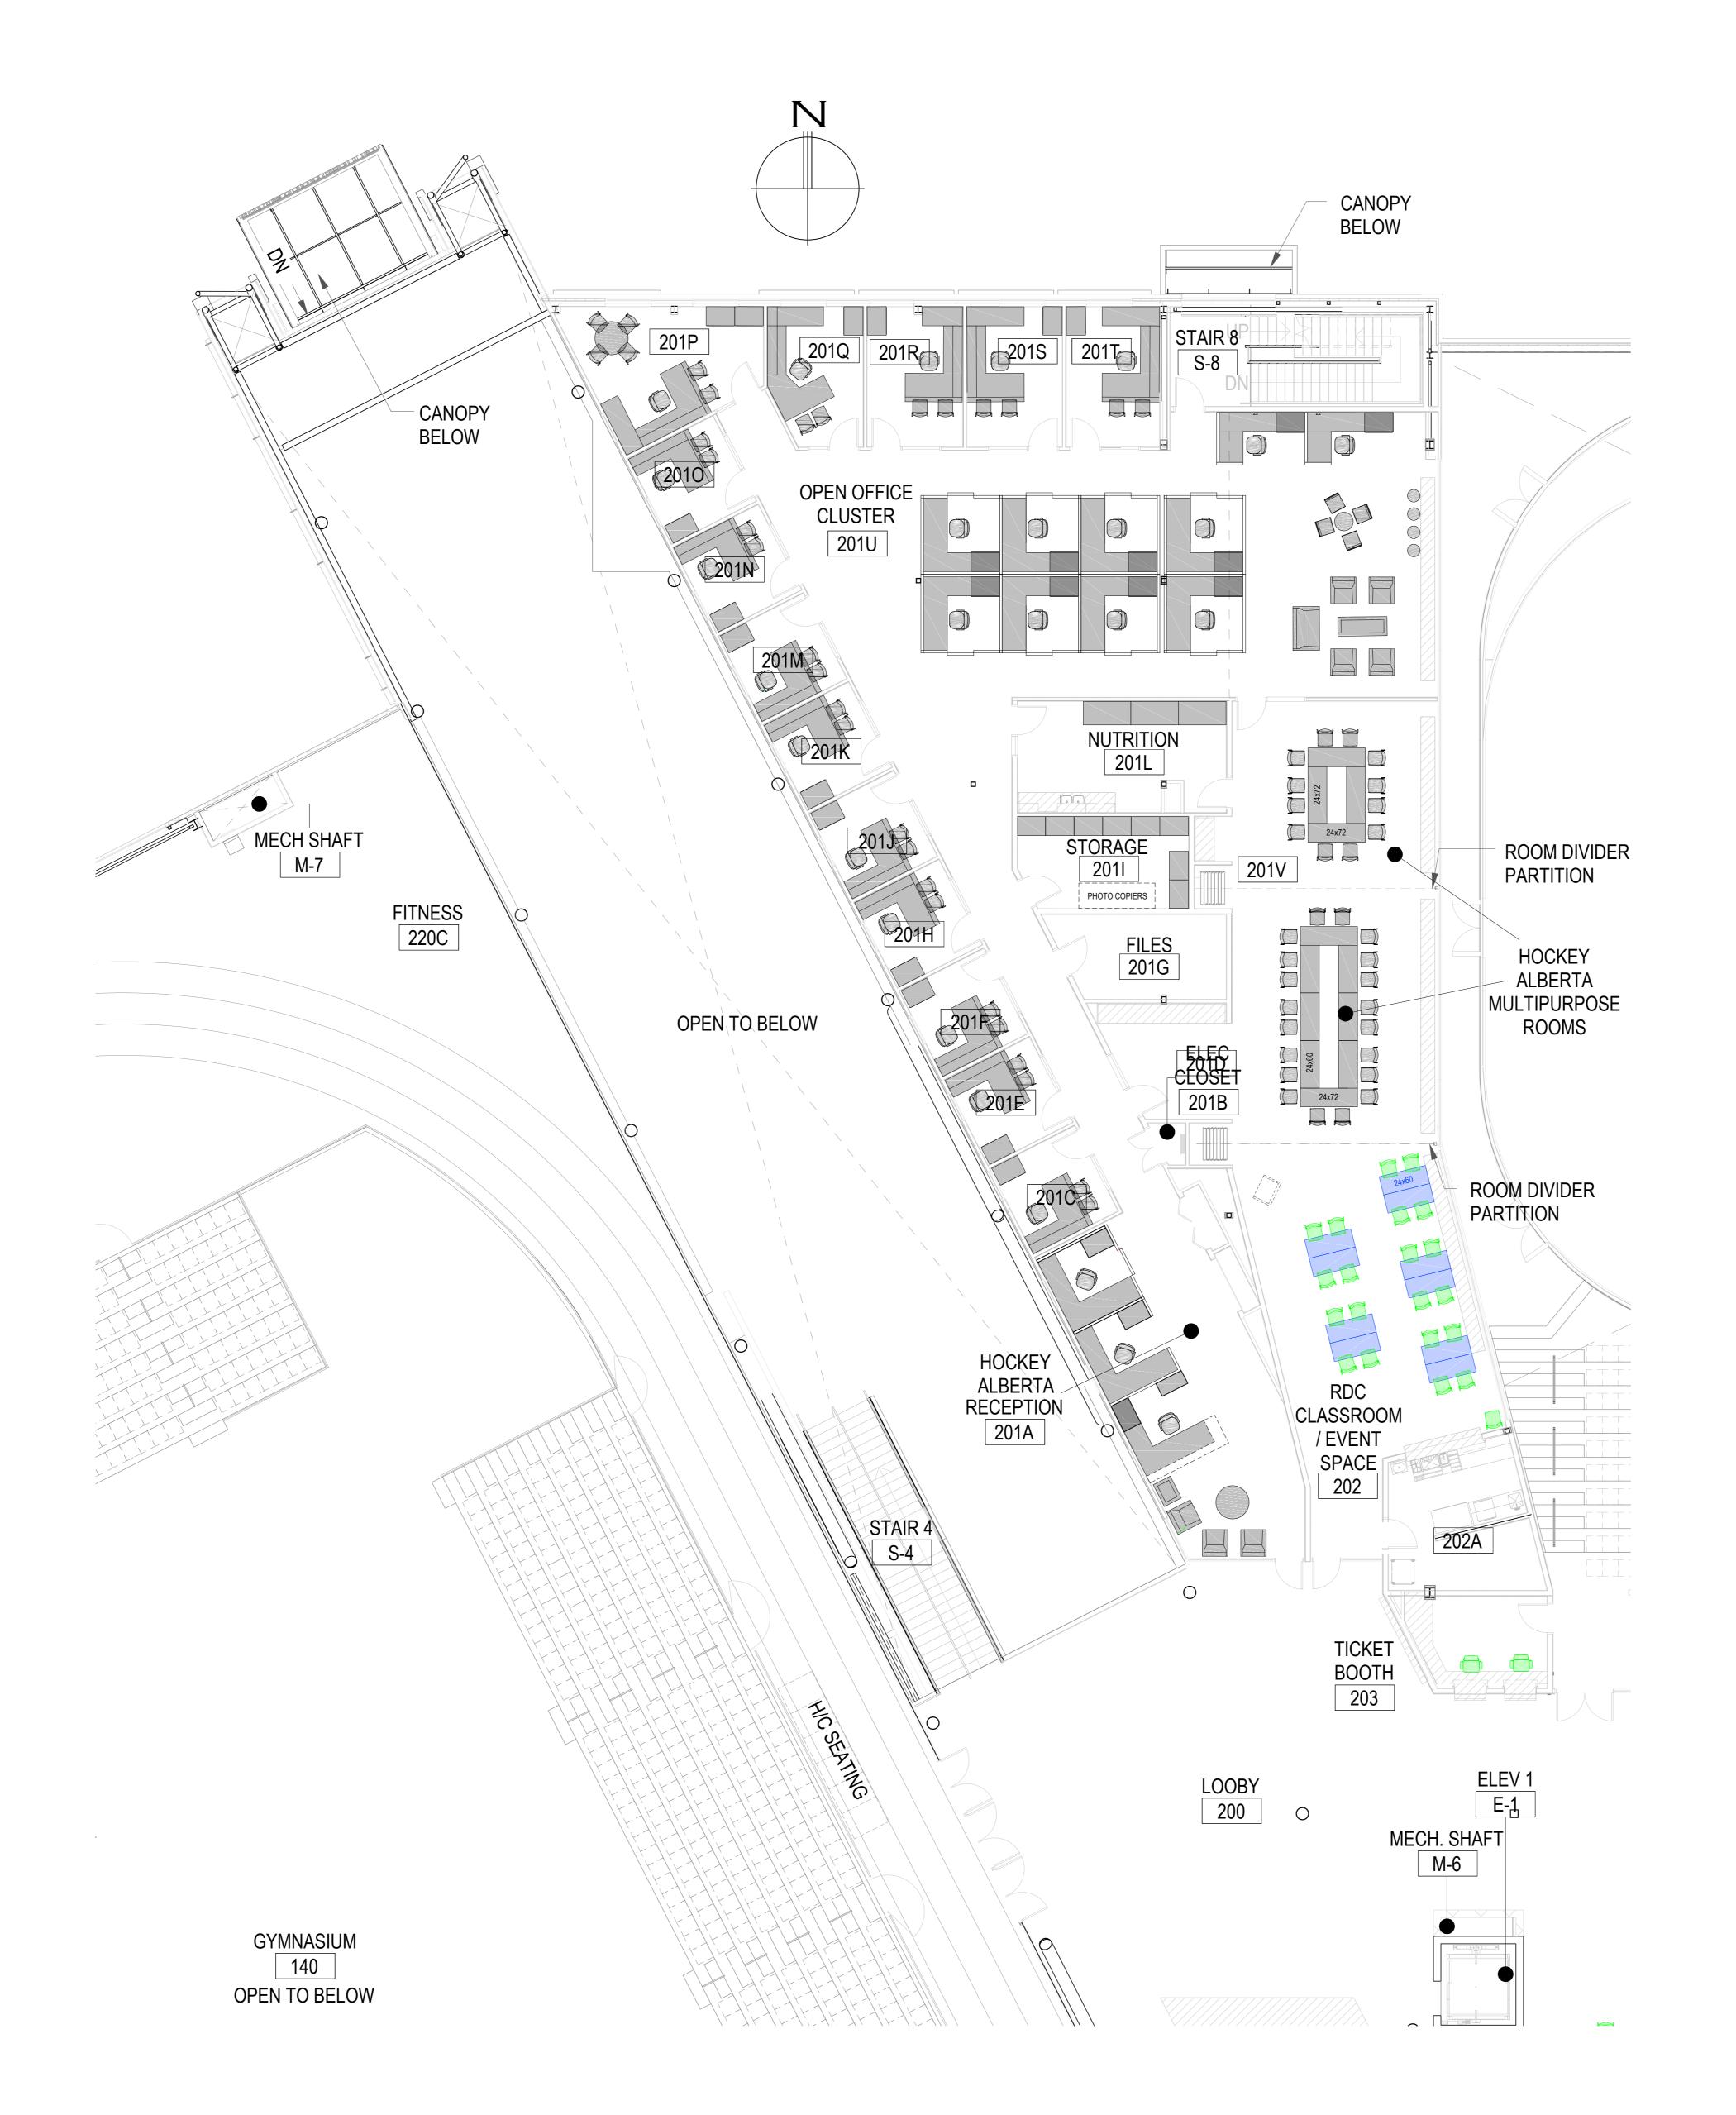

**1.2A** 

| LEG                     | EN  | D    |            |
|-------------------------|-----|------|------------|
| CHAIR TABLE DESK STORAG | E   |      |            |
| PART D PART D           | PAR |      | 7          |
|                         |     |      |            |
|                         |     |      |            |
|                         |     |      |            |
| Procurement Revision    | МС  |      | 2017.11.1  |
| Second Design Workshop  | МС  |      | 2017.10.19 |
| First Design Workshop   | MC  |      | 2017.10.1  |
| Revised                 | Ву  | Appd | YYYY.MM.DD |
|                         |     |      |            |
|                         |     |      |            |
|                         |     |      |            |
| Final Set For RFP       | МС  |      | 2017.11.1  |
| Draft                   | MC  |      | 2017.11.1  |
| Issued                  | Ву  | Appd | YYYY.MM.DD |

CLIENT/PROJE

RED DEER COLLEGE

Red Deer College Garry W. Harris Canada Games Centre Red Deer, AB

SCA

1:100

TITLE

FURNITURE LAYOUT

DRAWING #

**1.2B** 

|        | EGE    | N D   |
|--------|--------|-------|
| C      | CHAIR  |       |
| Т      | ABLE   |       |
|        | DESK   |       |
| ST     | ORAGE  |       |
| P/     | ART B  | ART A |
| PART C | PART D | N     |