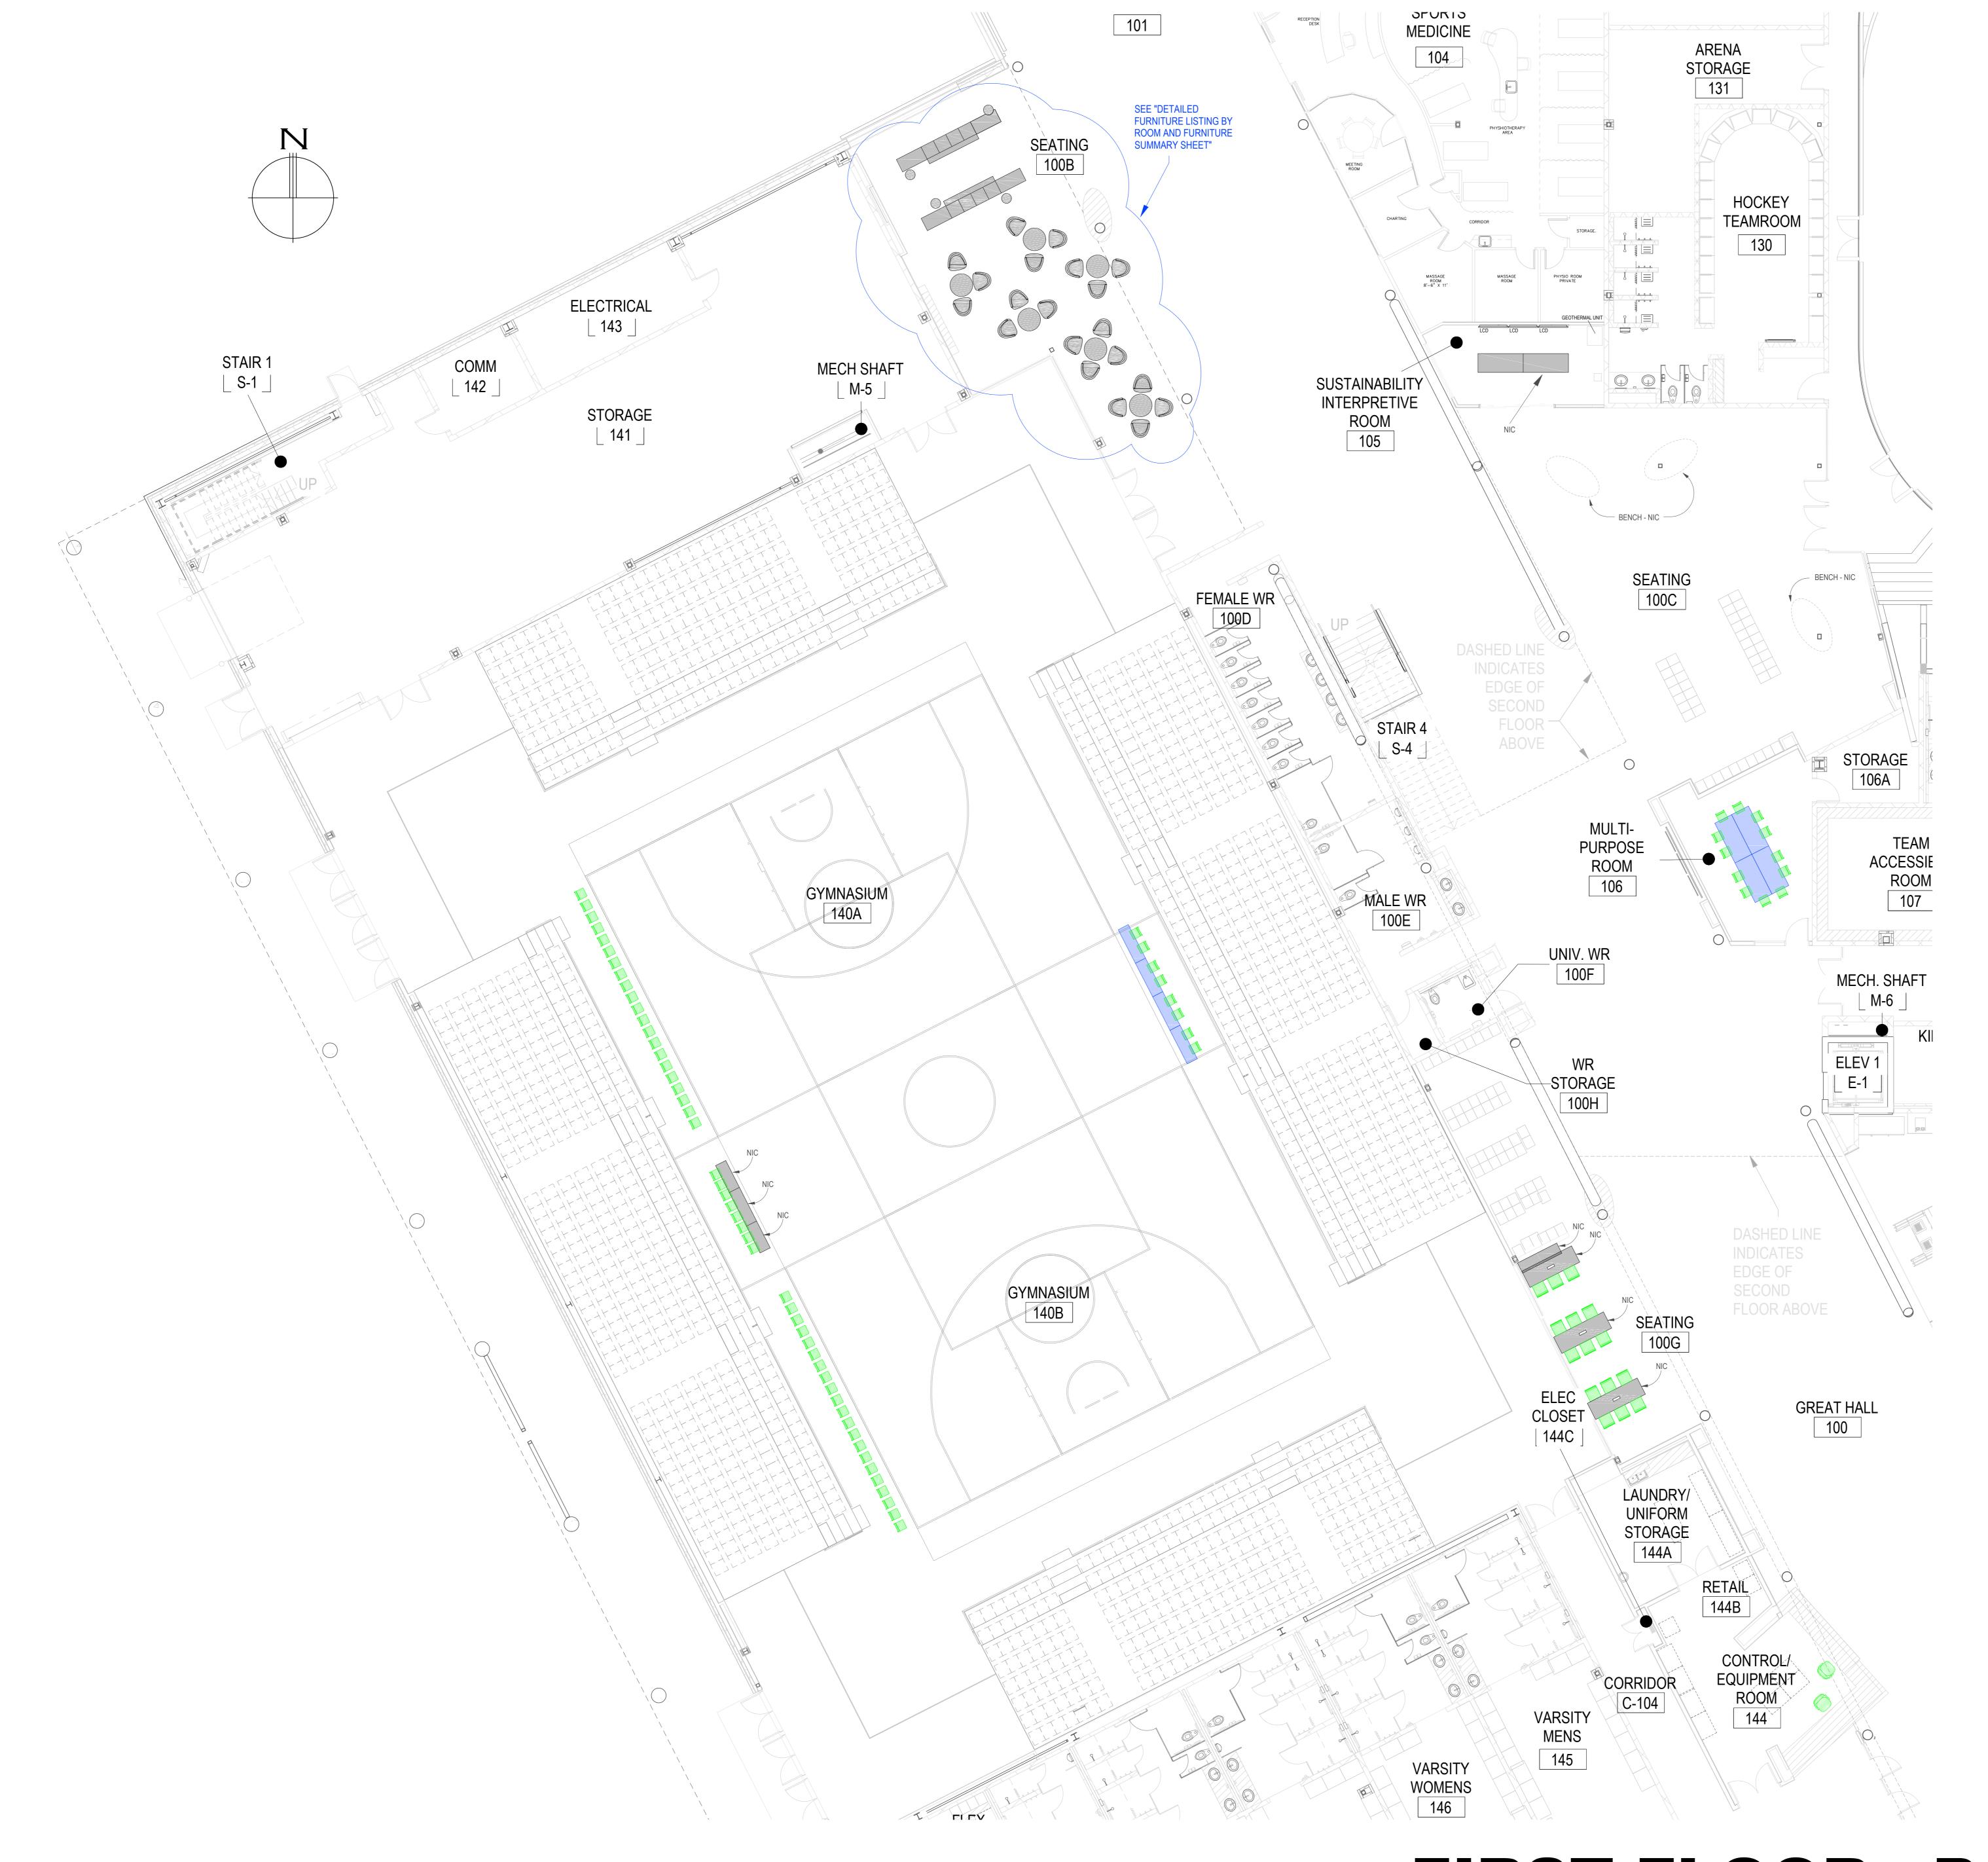

CLIENT/PROJE

RED DEER COLLEGE

Red Deer College Garry W. Harris Canada Games Centre Red Deer, AB

SCA

1:100

TITLE

FURNITURE LAYOUT

DRAWING #

**1.1B** 

FIRST FLOOR - PART C

| LEG                    | EN  | I D  |         |
|------------------------|-----|------|---------|
| CHAIR                  |     |      |         |
| TABLE                  |     |      |         |
| DESK                   |     |      |         |
| STORAG                 | E   |      |         |
| PART B                 | PAR | T A  |         |
| PART C PART D          |     | 7    | 7       |
|                        |     |      |         |
|                        |     |      |         |
|                        |     |      |         |
|                        |     |      |         |
| Second Design Workshop | МС  |      | 2017.10 |
| First Design Workshop  | MC  |      | 2017.10 |
| Revised                | Ву  | Appd | YYYY.MM |
|                        |     |      |         |
|                        |     |      |         |
|                        |     |      |         |
|                        |     |      |         |
| Final Set For RFP      | MC  |      | 2017.11 |
| Draft                  | МС  |      | 2017.10 |
| Issued                 | Ву  | Appd | YYYY.MM |
| Permit-Seal            |     |      |         |