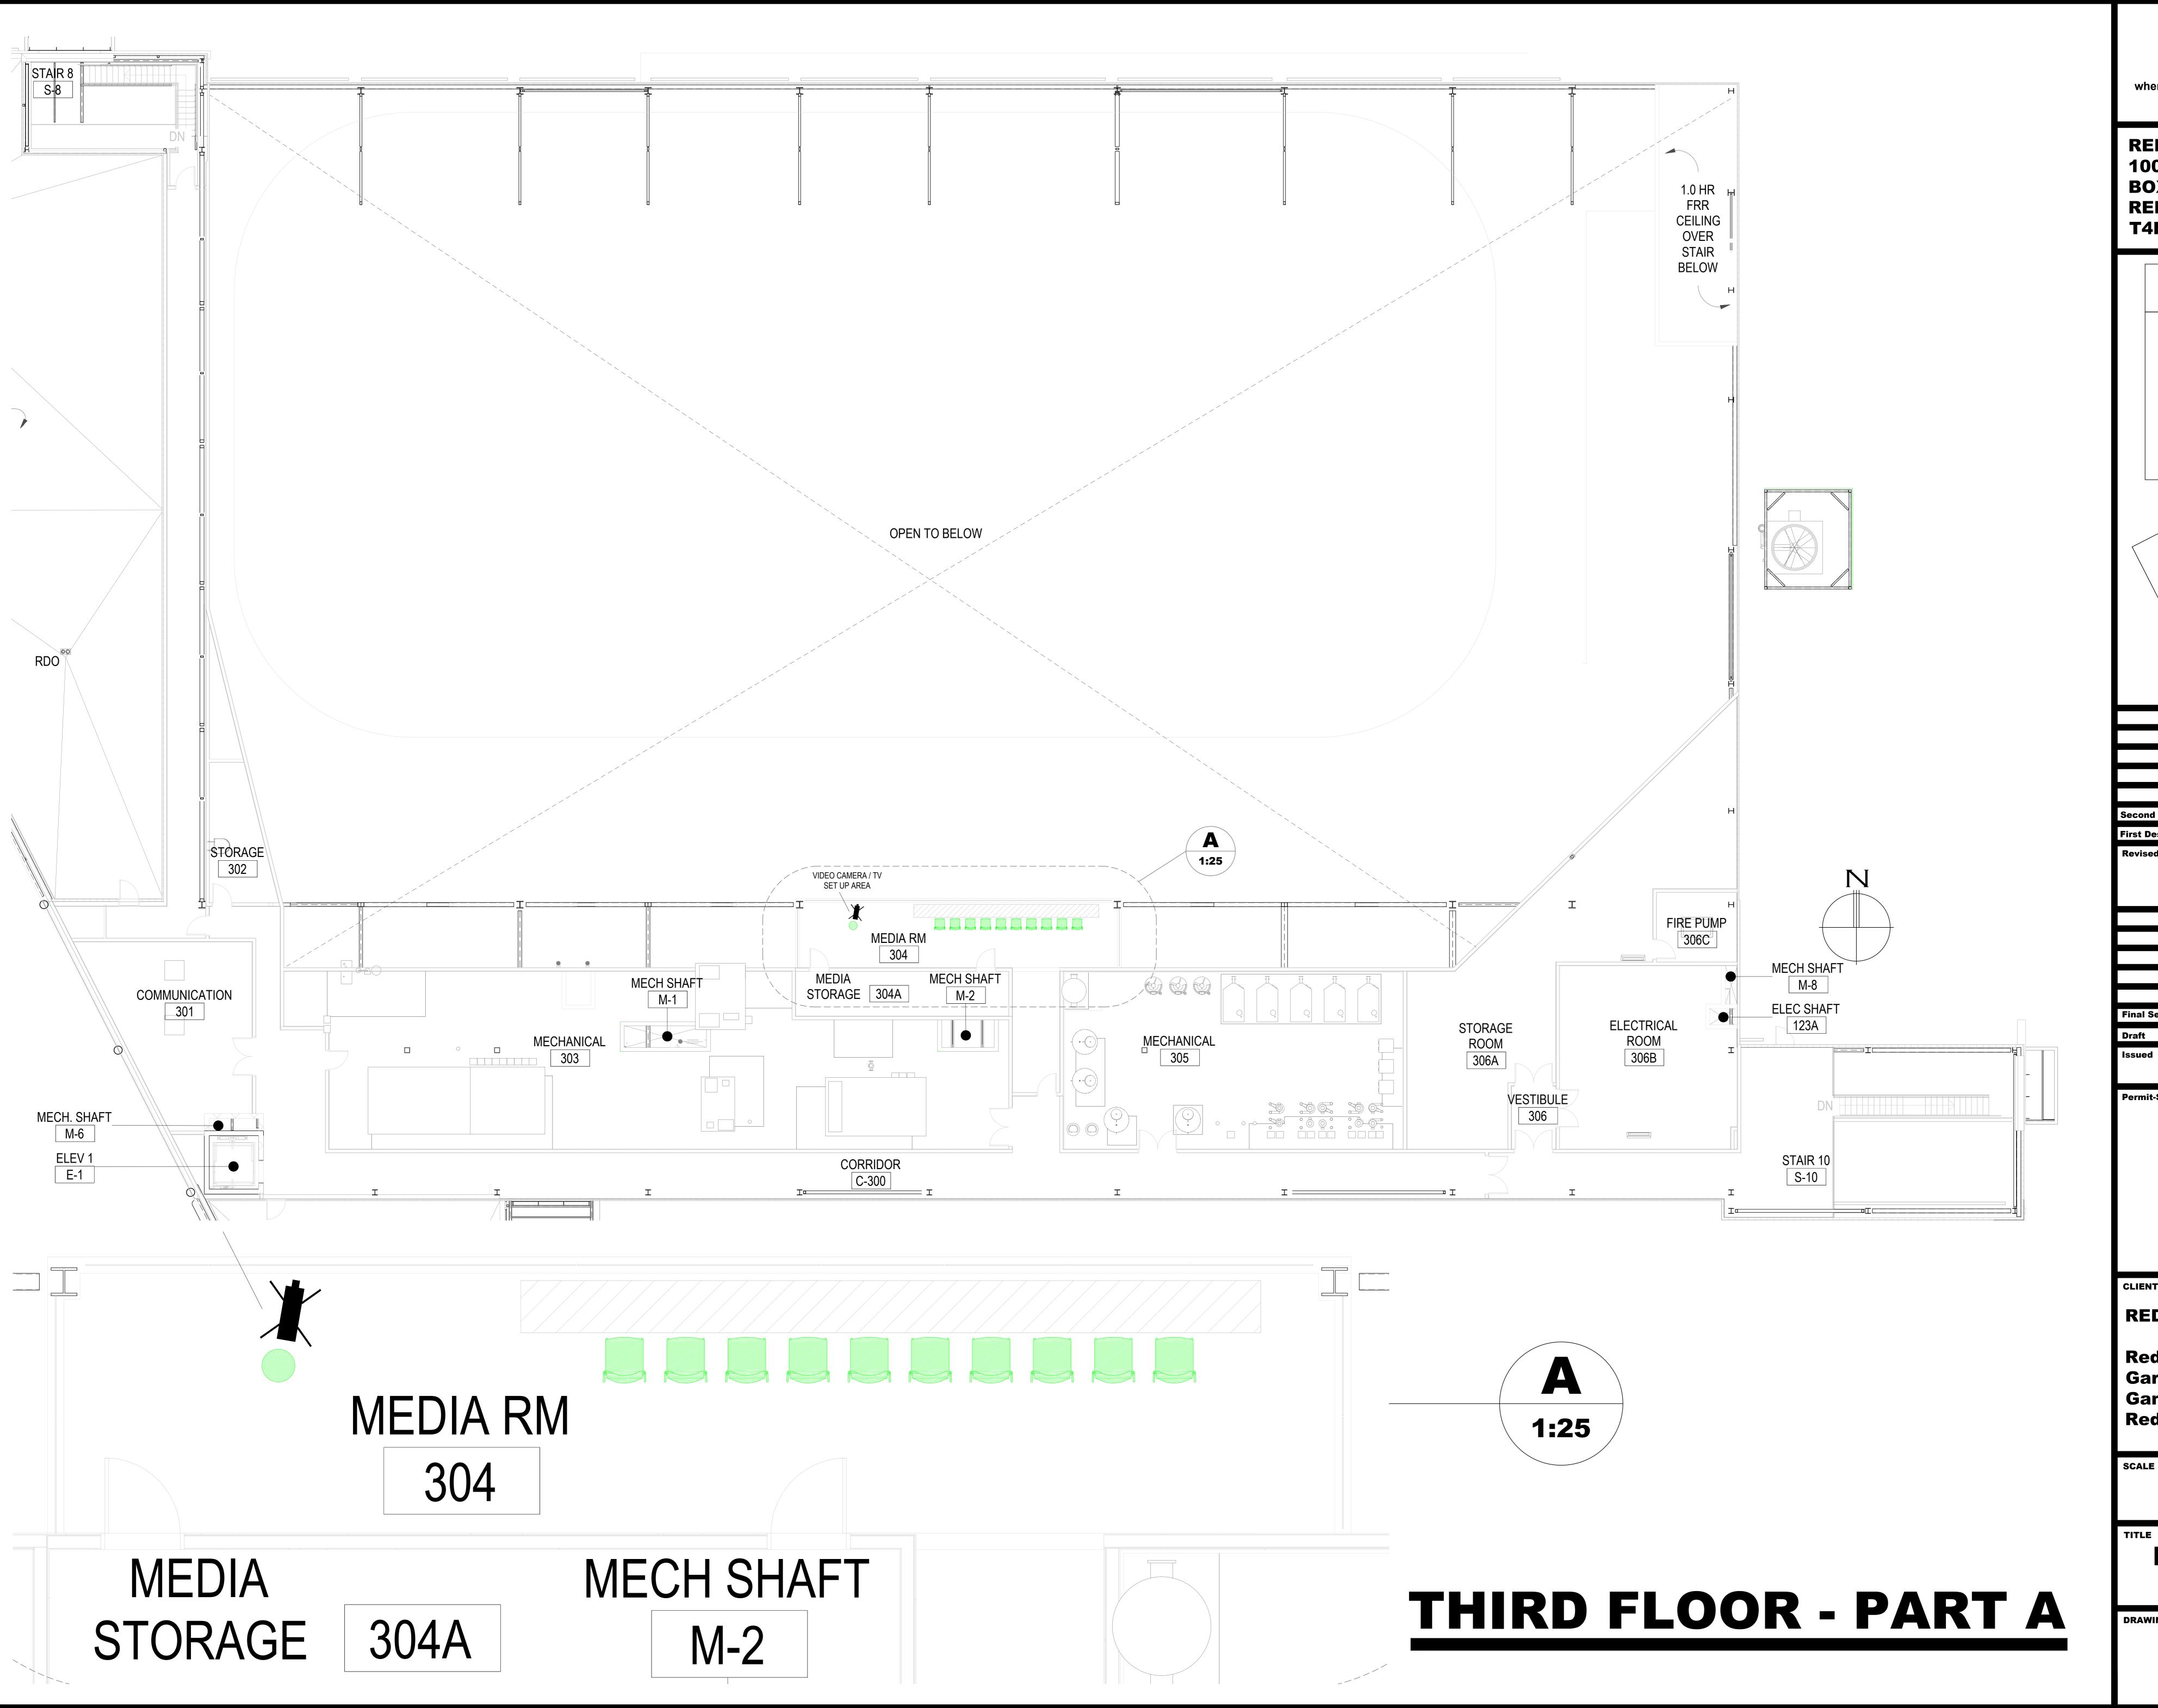

rkshop | MC |      | 2017.10.1 |
|------------------------|----|------|-----------|
| First Design Workshop  | MC |      | 2017.10.1 |
| Revised                | Ву | Appd | YYYY.MM.D |
|                        |    |      |           |
|                        |    |      |           |
|                        |    |      |           |
|                        |    |      |           |

| Final Set For RFP | MC |      | 2017.11.0  |
|-------------------|----|------|------------|
| Draft             | MC |      | 2017.10.1  |
| Issued            | Ву | Appd | YYYY.MM.DI |
|                   |    |      |            |

Permit-Seal

CLIENT/PROJECT

RED DEER COLLEGE

Red Deer College Garry W. Harris Canada Games Centre Red Deer, AB

SCA

1:100

TITLE

FURNITURE LAYOUT

DRAWING #

**1.2D** 







PART D





**Permit-Seal** 

RED DEER COLLEGE

Red Deer College Garry W. Harris Canada **Games Centre** Red Deer, AB

1:100

**FURNITURE** LAYOUT

DRAWING #

1.3A