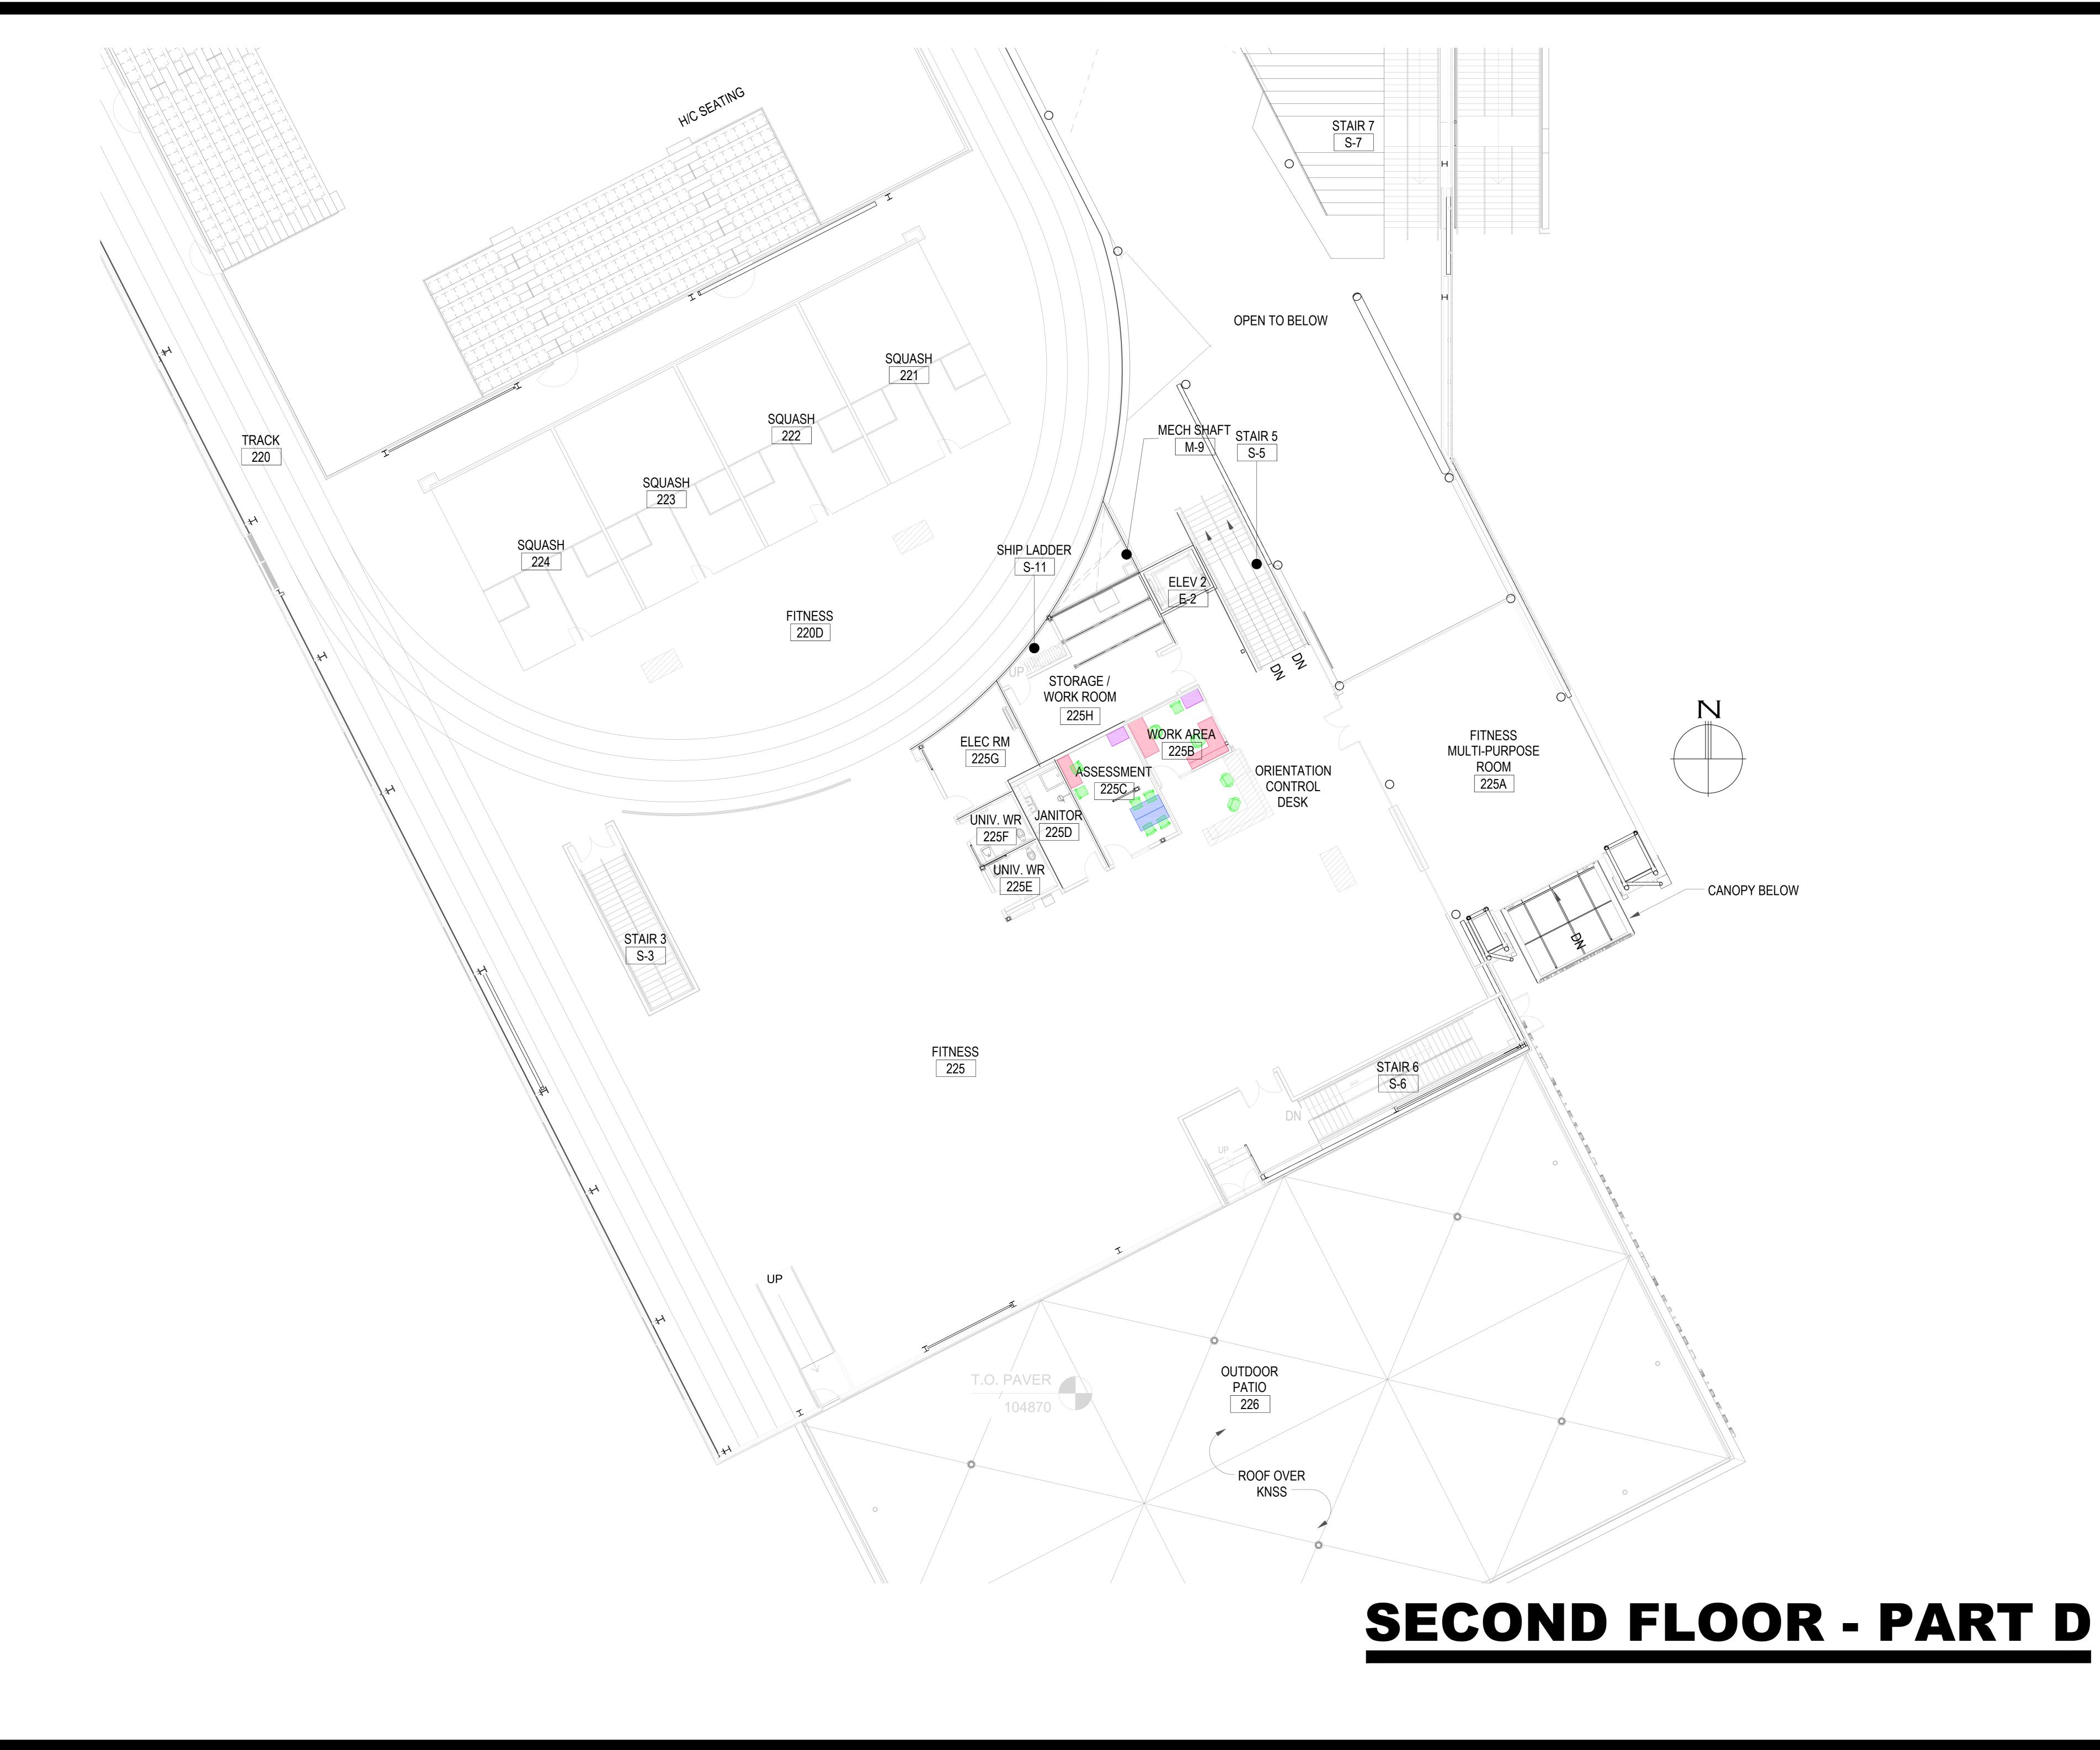

CLIENT/PROJE

**Permit-Seal** 

RED DEER COLLEGE

Red Deer College Garry W. Harris Canada Games Centre Red Deer, AB

SCAL

1:100

TITLE

FURNITURE LAYOUT

DRAWING #

**1.1D** 

| I Set For RFP | MC |      | 2017.11.0 |
|---------------|----|------|-----------|
| ft            | MC |      | 2017.10.1 |
| ed            | Ву | Appd | YYYY.MM.D |
|               |    |      |           |
| mit-Seal      |    |      |           |
|               |    |      |           |

CLIENT/PROJECT

RED DEER COLLEGE

Red Deer College Garry W. Harris Canada Games Centre Red Deer, AB

SCALI

1:100

ITLE

FURNITURE LAYOUT

DRAWING #